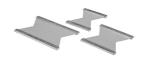

# Roxtec 鹅颈型穿隔系统

该穿隔系统带扩展框架チ可栓接到屋顶。

Roxtec 鹅颈型穿隔系统专为屋顶安装设计。 它具有一个带有一个或两个开口的扩展法兰框架チ用于密封一根或多根不同尺寸的电缆和管道。

● 防啮齿动物

🔘 安装快速便捷

安装结构

安装类型