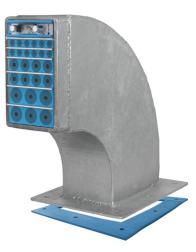

# Roxtec 鹅颈型穿隔系统

该穿隔系统带扩展框架チ可栓接到屋顶。

Roxtec 鹅颈型穿隔系统专为屋顶安装设计。 它具有一个带有一个或两个开口的扩展法兰框架チ用于密封一根或多根不同尺寸的电缆和管道。

● 防啮齿动物

🔘 安装快速便捷

安装结构

安装类型

## 框架尺寸

#### mm/kg

下方的不同框架只是部分选择。要了解全部的框架和配置チ请访问 roxtec.com。

| 标题                                | 框架开口 | 密封空间      | <b>外部尺寸</b><br>W×H×D | <b>开孔尺寸</b><br>w x h    | 重量   | 产品编号         |
|-----------------------------------|------|-----------|----------------------|-------------------------|------|--------------|
| SWAN NECK 6x1 GALV INCL<br>GASKET | 1    | 120 x 180 | 269 x 454 x 459      | 145(+5/-0) x 245(+5/-0) | 18.4 | 550000002695 |
| SWAN NECK 6x2 GALV INCL<br>GASKET | 2    | 120 x 180 | 399 x 454 x 459      | 280(+5/-0) x 245(+5/-0) | 25.4 | 5G0000002001 |